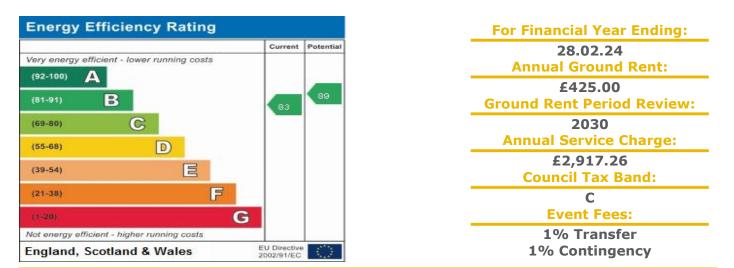

## **Property Description:**

A ONE BEDROOM RETIREMENT APARTMENT LOCATED ON THE SECOND FLOOR Joules Court is in a small county town by the canal, close to all local amenities. Situated close to shops, cafes, restaurants, dentists, doctors and nearby NHS clinic. Joules Brewery has been in stone since the 16th Century, a recently built heritage centre with small pub and brewery on site. Local theatre and restaurants along the canal. Constructed by McCarthy & Stone (Developments) Ltd and comprises 41 properties arranged over 3 floors. The Development Manager can be contacted from various points within each property in the case of an emergency. For periods when the Development Manager is off duty there is a 24 hour emergency Appello call system. Each property comprises an entrance hall, lounge, kitchen, one or two bedrooms and bathroom. It is a condition of purchase that residents be over the age of 55 years. Please speak to our Property Consultant if you require information regarding "Event Fees" that may apply to this property.