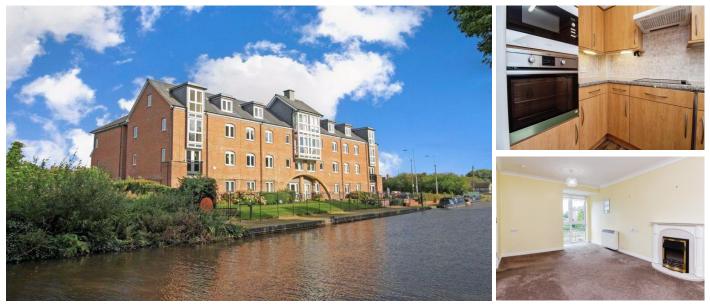

## **29 Joules Court**

Crown Street, Stone, Staffordshire, ST15 8EF

**PRICE: £99,000** 

Lease: 125 years from 2007

## **Property Description:**

A ONE BEDROOM RETIREMENT APARTMENT LOCATED ON THE SECOND FLOOR Joules Court is in a small county town by the canal, close to all local amenities. Situated close to shops, cafes, restaurants, dentists, doctors and nearby NHS clinic. Joules Brewery has been in stone since the 16th Century, a recently built heritage centre with small pub and brewery on site. Local theatre and restaurants along the canal. Constructed by McCarthy & Stone (Developments) Ltd and comprises 41 properties arranged over 3 floors. The Development Manager can be contacted from various points within each property in the case of an emergency. For periods when the Development Manager is off duty there is a 24 hour emergency Appello call system. Each property comprises an entrance hall, lounge, kitchen, one or two bedrooms and bathroom. It is a condition of purchase that residents be over the age of 55 years. Please speak to our Property Consultant if you require information regarding "Event Fees" that may apply to this property.