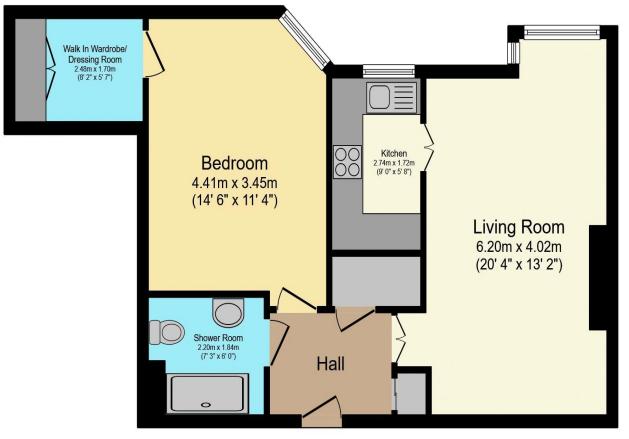

## Visit us at retirementhomesearch.co.uk

Total floor area 57.7 sq.m. (621 sq.ft.) approx

This floor plan is for illustrative purposes only. It is not drawn to scale. Any measurements, floor areas (including any total floor area), openings and orientation are approximate. No details are guaranteed, they cannot be relied upon for any purpose and they do not form part of any agreement. No liability is taken for any error, omission or misstatement. A party must rely upon its own inspection(s). Powered by www.focalagent.com